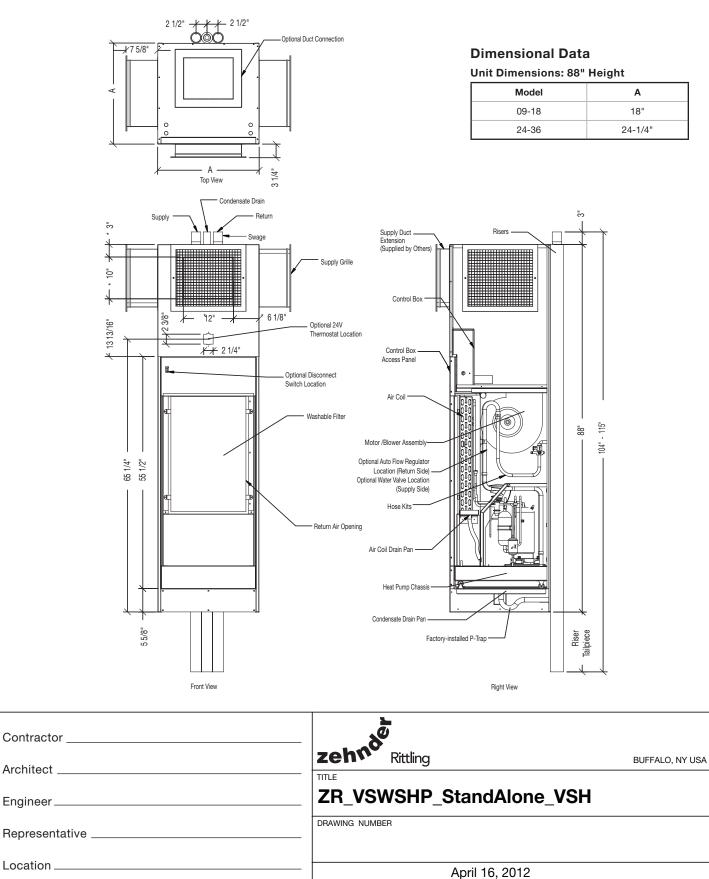

### Stand Alone Unit (VSH)

#### **Dimensional Data**

Unit Dimensions: 88" Height

| Model | А       |
|-------|---------|
| 09-18 | 18"     |
| 24-36 | 24-1/4" |