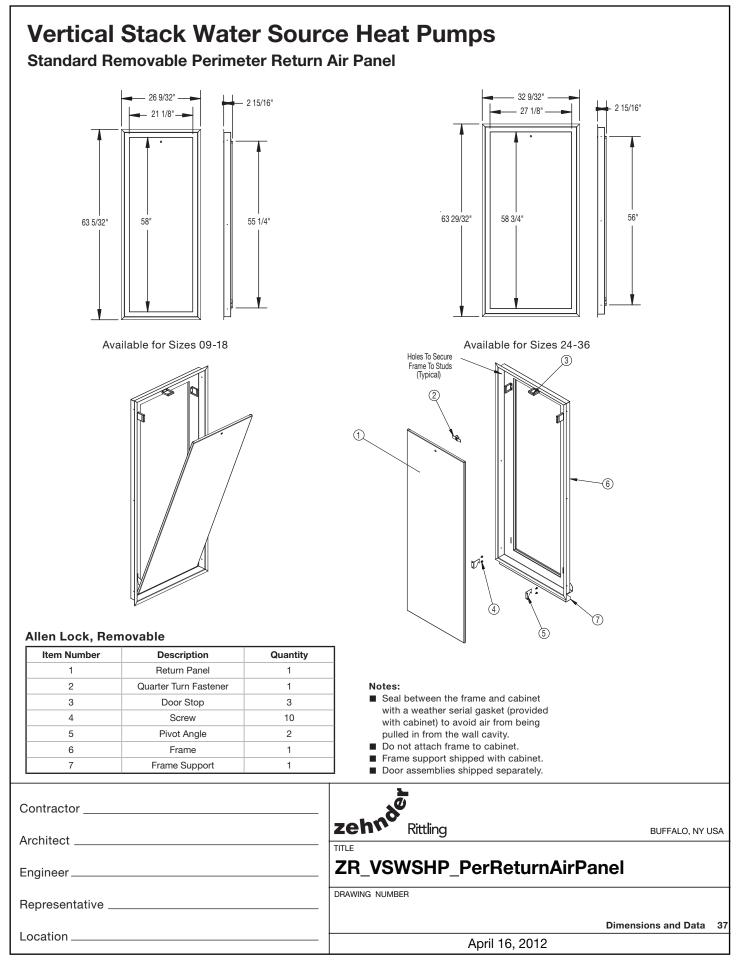

#### Notes:

- Dimensions are in inches.
- All dimensions are +/- 1/4.
- Discharge grilles are shipped loose for field installation.
- Construction is roll formed aluminum frame and blades.
- Standard finish is powder coated and will be the same color as the return grille.
- Mounting hardware included.

All listed dimensions are approximate and are subject to change without notice. Modifications to the product specifications must be accepted by Zehnder Rittling at its base office.

| Contractor         | zehnde Rittling                 | BUFFALO, NY USA |
|--------------------|---------------------------------|-----------------|
| Architect Engineer | TITLE ZR_VSWSHP_DischargeGrille |                 |
| Representative     | DRAWING NUMBER                  |                 |
| Location           | April 16, 2012                  |                 |