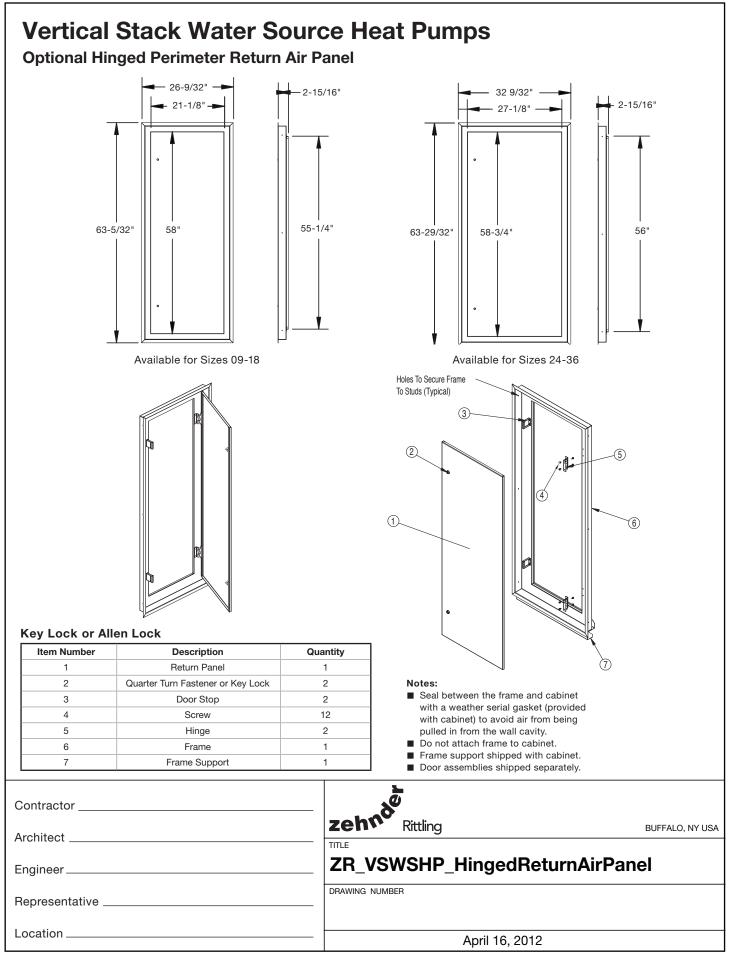

#### Notes:

- Dimensions are in inches.
- All dimensions are +/- 1/4.
- Discharge grilles are shipped loose for field installation.
- Construction is roll formed aluminum frame and blades.
- Standard finish is powder coated and will be the same color as the return grille.
- Mounting hardware included.

All listed dimensions are approximate and are subject to change without notice. Modifications to the product specifications must be accepted by Zehnder Rittling at its base office.

| Contractor         | zehnde Rittling                 | BUFFALO, NY USA |
|--------------------|---------------------------------|-----------------|
| Architect Engineer | TITLE ZR_VSWSHP_DischargeGrille |                 |
| Representative     | DRAWING NUMBER                  |                 |
| Location           | April 16, 2012                  |                 |