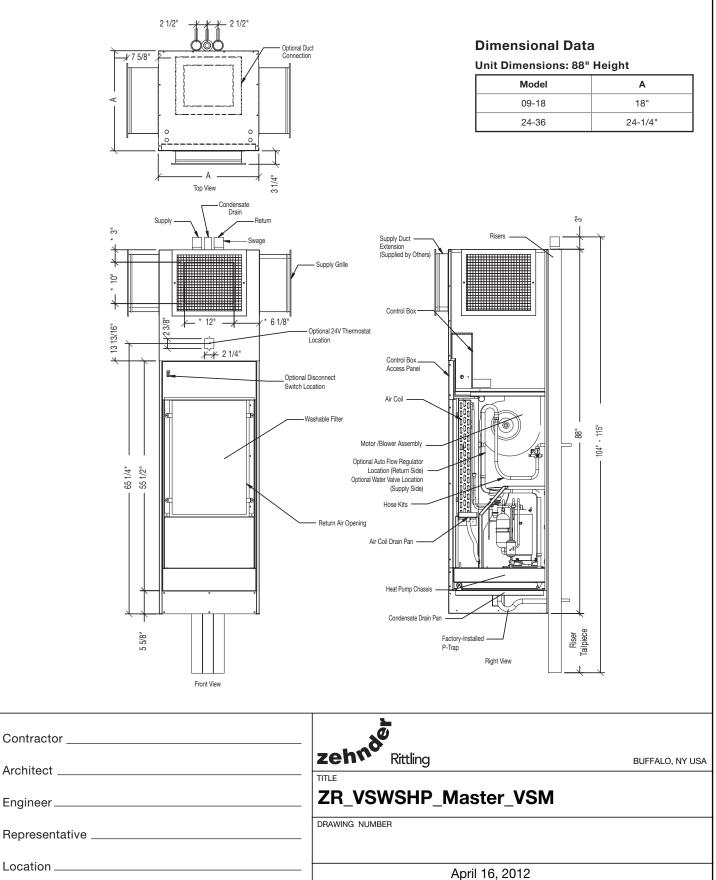

### Master Unit (VSM)

#### **Dimensional Data**

Unit Dimensions: 88" Height

| Model | А       |
|-------|---------|
| 09-18 | 18"     |
| 24-36 | 24-1/4" |