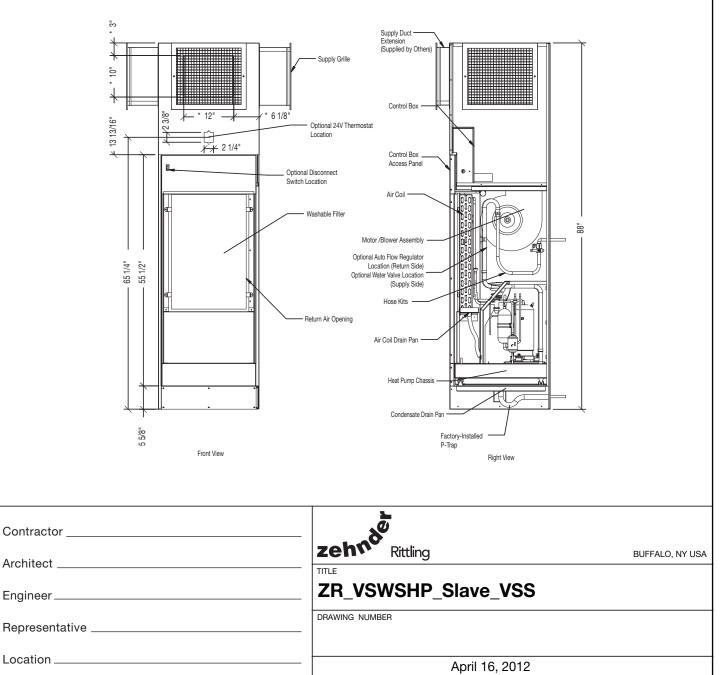

### Slave Unit (VSS)

#### **Dimensional Data**

Unit Dimensions: 88" Height

| Model | А       |
|-------|---------|
| 09-18 | 18"     |
| 24-36 | 24-1/4" |