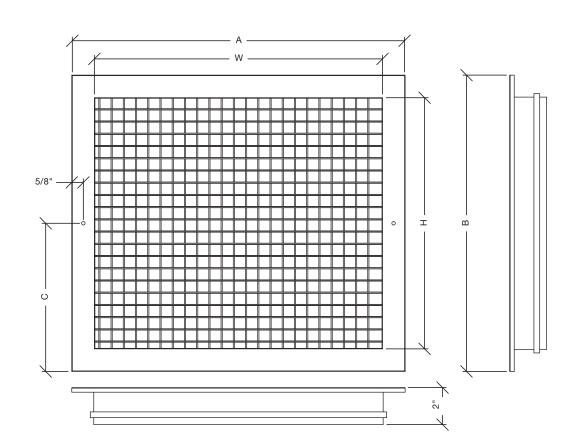

#### **Aluminum Discharge Grille**

**Dimensional Data** 

Unit Size

09

12

15

18

24

30

36

| Grille size | Cabinet height | W        | н        | Α   | В   | С  |
|-------------|----------------|----------|----------|-----|-----|----|
| 16" x 14"   | STD            | 15-7/16" | 13-7/16" | 18" | 16" | 8" |
| 14" x 12"   | STD            | 13-3/8"  | 11-3/8"  | 16" | 14" | 7" |
| 12" x 10"   | STD            | 11-7/16" | 9-7/16"  | 14" | 12" | 6" |
| 10" x 8"    | STD            | 9-7/16"  | 7-7/16"  | 12" | 10" | 5" |

#### Notes:

- Dimensions are in inches.
- All dimensions are +/- 1/4.
- Discharge grilles are shipped loose for field installation.
- Construction is roll formed aluminum frame and blades.
- Standard finish is powder coated and will be the same color as the return grille.
- Mounting hardware included.