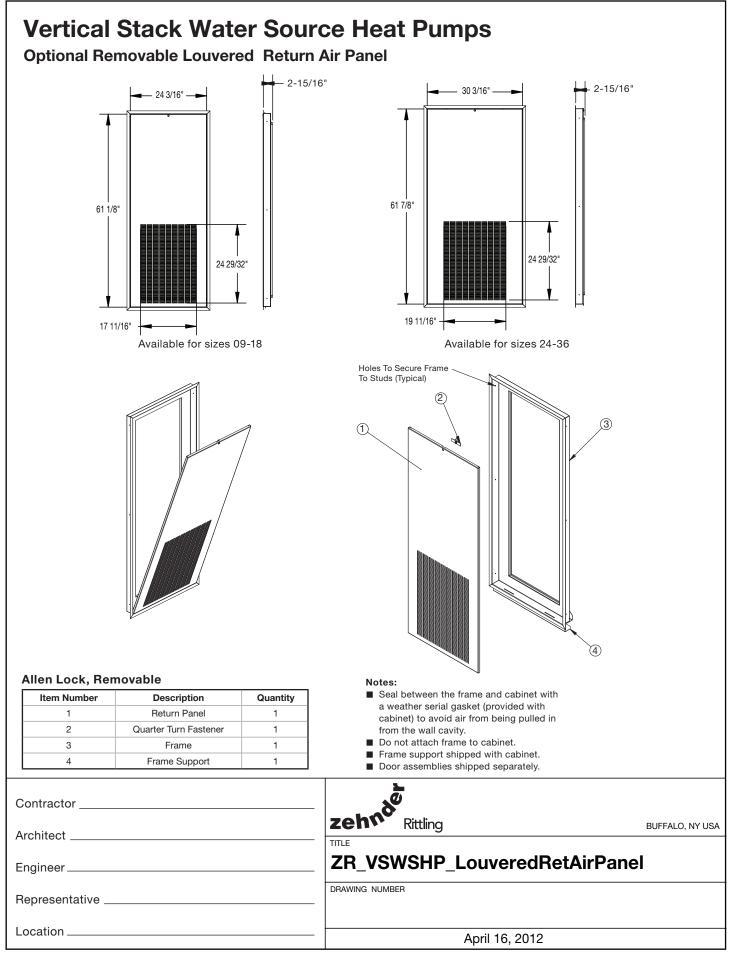

#### Notes:

- Dimensions are in inches.
- All dimensions are +/- 1/4.
- Discharge grilles are shipped loose for field installation.
- Construction is roll formed aluminum frame and blades.
- Standard finish is powder coated and will be the same color as the return grille.
- Mounting hardware included.

All listed dimensions are approximate and are subject to change without notice. Modifications to the product specifications must be accepted by Zehnder Rittling at its base office.

| Contractor         | zehnde Rittling                 | BUFFALO, NY USA |
|--------------------|---------------------------------|-----------------|
| Architect Engineer | TITLE ZR_VSWSHP_DischargeGrille |                 |
| Representative     | DRAWING NUMBER                  |                 |
| Location           | April 16, 2012                  |                 |