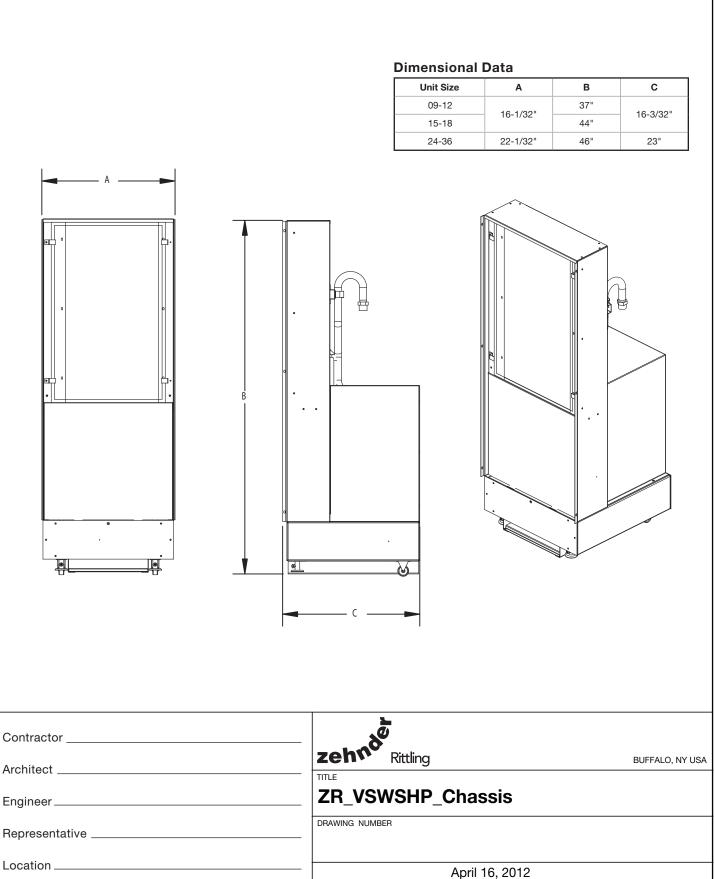

#### **Dimensional Data**

Unit Dimensions: 88" Height

| Model | А       |
|-------|---------|
| 09-18 | 18"     |
| 24-36 | 24-1/4" |

### Chassis

100 Rittling Blvd · Buffalo NY USA 14220 · 716-827-6510 · www.zehnder-rittling.com