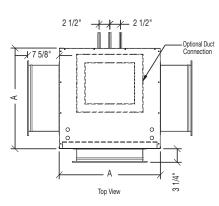

### Slave Unit (VSS)

#### **Dimensional Data**

Unit Dimensions: 88" Height

| Model | А       |
|-------|---------|
| 09-18 | 18"     |
| 24-36 | 24-1/4" |