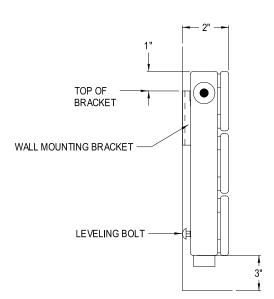

## PR Wall Mount (Back View) Typical Bracket Installation

| Panel length | Qty. of brackets/<br>pedestals * |
|--------------|----------------------------------|
| 2'0" - 5'0"  | 2 pieces                         |
| 5'2"-11'6"   | 3 pieces                         |
| 11'8"–19'8"  | 4 pieces                         |

\* A LEVELING BOLT IS SUPPLIED FOR EACH BRACKET

| Contractor     |                                  |                 |
|----------------|----------------------------------|-----------------|
| Architect      | <b>zehn<sup>8</sup></b> Rittling | BUFFALO, NY USA |
| Audition       | TITLE                            |                 |
| Engineer       | ZR_PanRad_PR_WallMount           |                 |
| Representative | DRAWING NUMBER                   |                 |
| Location       | May 13, 2015                     |                 |