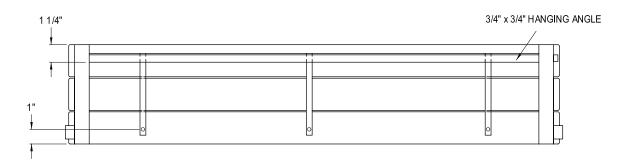

## PR Wall Mount (Back View) Typical Bracket Installation

| Panel length | Qty. of brackets/<br>pedestals * |
|--------------|----------------------------------|
| 2'0" - 5'0"  | 2 pieces                         |
| 5'2"-11'6"   | 3 pieces                         |
| 11'8"–19'8"  | 4 pieces                         |

\* A LEVELING BOLT IS SUPPLIED FOR EACH BRACKET

| Contractor     |                                  |                 |
|----------------|----------------------------------|-----------------|
| Architect      | <b>zehn<sup>8</sup></b> Rittling | BUFFALO, NY USA |
| Audition       | TITLE                            |                 |
| Engineer       | ZR_PanRad_PR_WallMount           |                 |
| Representative | DRAWING NUMBER                   |                 |
| Location       | May 13, 2015                     |                 |