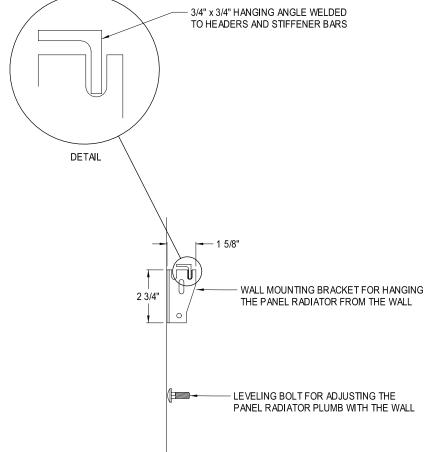

## PR Wall Mount (Back View) Typical Bracket Installation

| Panel length | Qty. of brackets/<br>pedestals * |
|--------------|----------------------------------|
| 2'0" - 5'0"  | 2 pieces                         |
| 5'2"-11'6"   | 3 pieces                         |
| 11'8"–19'8"  | 4 pieces                         |

\* A LEVELING BOLT IS SUPPLIED FOR EACH BRACKET

| Contractor     |                                  |                 |
|----------------|----------------------------------|-----------------|
| Architect      | <b>zehn<sup>8</sup></b> Rittling | BUFFALO, NY USA |
| Audition       | TITLE                            |                 |
| Engineer       | ZR_PanRad_PR_WallMount           |                 |
| Representative | DRAWING NUMBER                   |                 |
| Location       | May 13, 2015                     |                 |