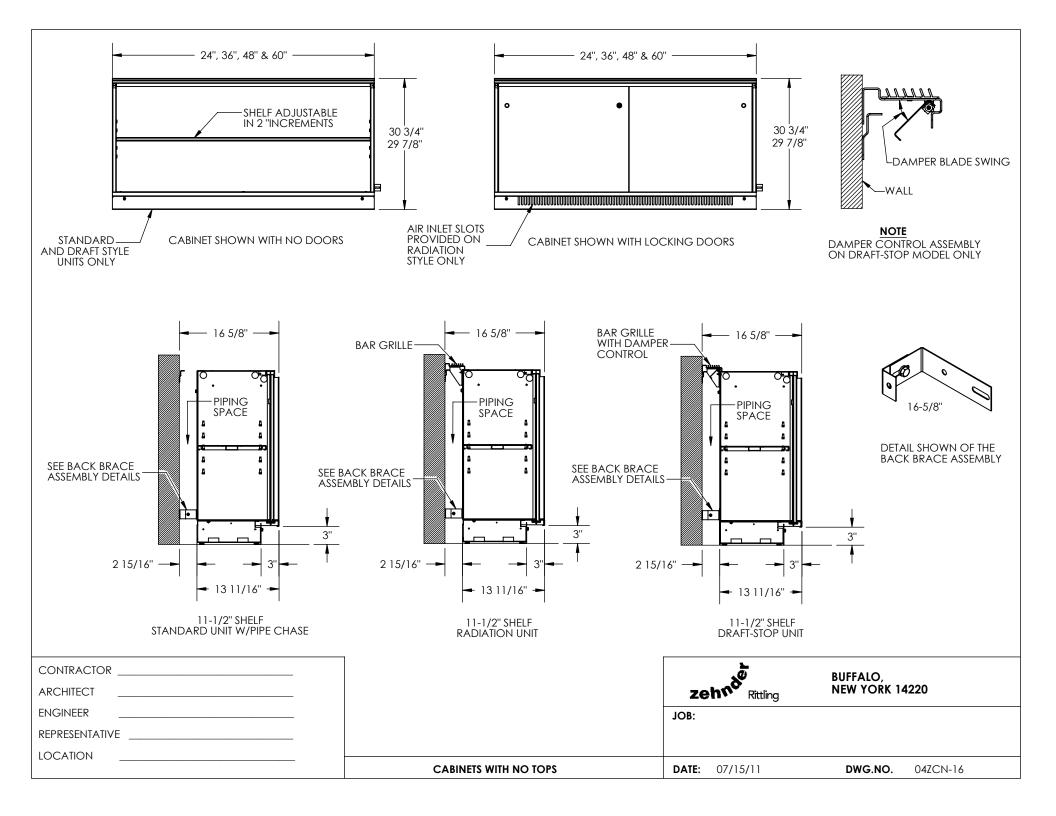

| CONTRACTOR     | <b>A</b> | R.       | _ \ <b>~</b>                | BUFFALO,           |
|----------------|----------|----------|-----------------------------|--------------------|
| ARCHITECT      | 16-5/8"  | 18"& 24" | zehn <sup>de</sup> Rittling | NEW YORK 14220     |
| ENGINEER       | 19-5/8"  | 18"& 24" | JOB:                        |                    |
| REPRESENTATIVE | 21-7/8"  | 18"& 24" |                             |                    |
| LOCATION       | 21-770   | 10 & 24  |                             |                    |
|                | 28"      | 18"& 24" | <b>DATE:</b> 07/15/11       | DWG.NO. 04ZC-ACC-2 |











| CONTRACTOR     | A       | В         | <b>,</b>                    | BUFFALO,           |
|----------------|---------|-----------|-----------------------------|--------------------|
| ARCHITECT      | 16-5/8" | 18"& 24"  | zehn <sup>de</sup> Rittling | NEW YORK 14220     |
| ENGINEER       | 19-5/8" | 18"& 24"  | JOB:                        |                    |
| REPRESENTATIVE | 01.7/0" | 10"0 0 4" |                             |                    |
| LOCATION       | 21-7/8" | 18"& 24"  |                             |                    |
|                | 28"     | 18"& 24"  | <b>DATE:</b> 07/15/11       | DWG.NO. 04ZC-ACC-1 |