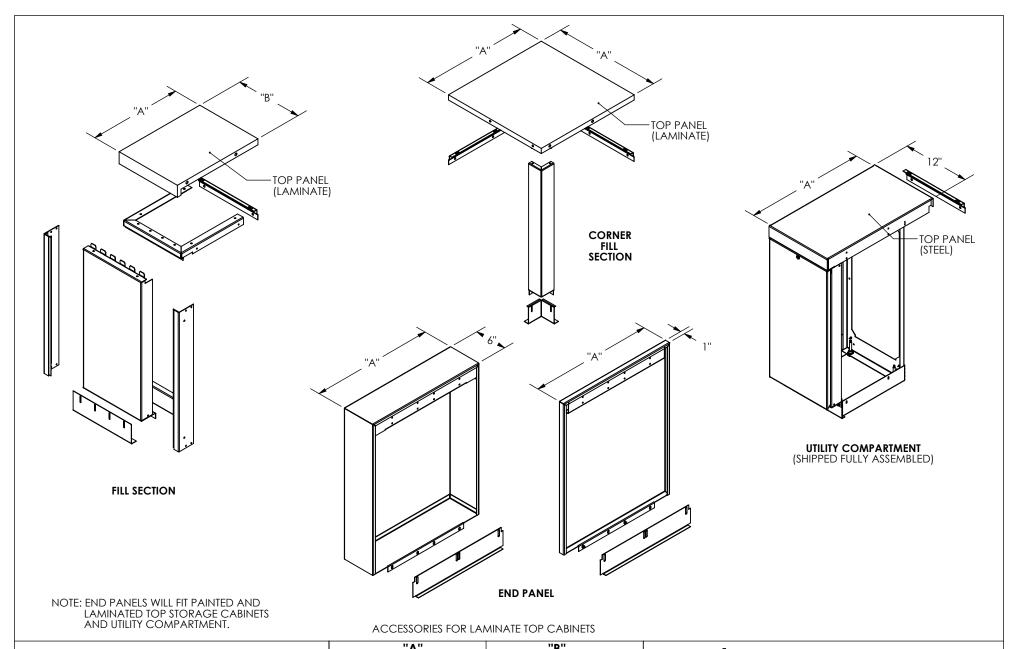

| CONTRACTOR     | <b>A</b> | R.       | _ \ <b>~</b>                | BUFFALO,           |
|----------------|----------|----------|-----------------------------|--------------------|
| ARCHITECT      | 16-5/8"  | 18"& 24" | zehn <sup>de</sup> Rittling | NEW YORK 14220     |
| ENGINEER       | 19-5/8"  | 18"& 24" | JOB:                        |                    |
| REPRESENTATIVE | 21-7/8"  | 18"& 24" |                             |                    |
| LOCATION       | 21-770   | 10 & 24  |                             |                    |
|                | 28"      | 18"& 24" | <b>DATE:</b> 07/15/11       | DWG.NO. 04ZC-ACC-2 |











| CONTRACTOR     | A       | В         | <b>,</b>                    | BUFFALO,           |
|----------------|---------|-----------|-----------