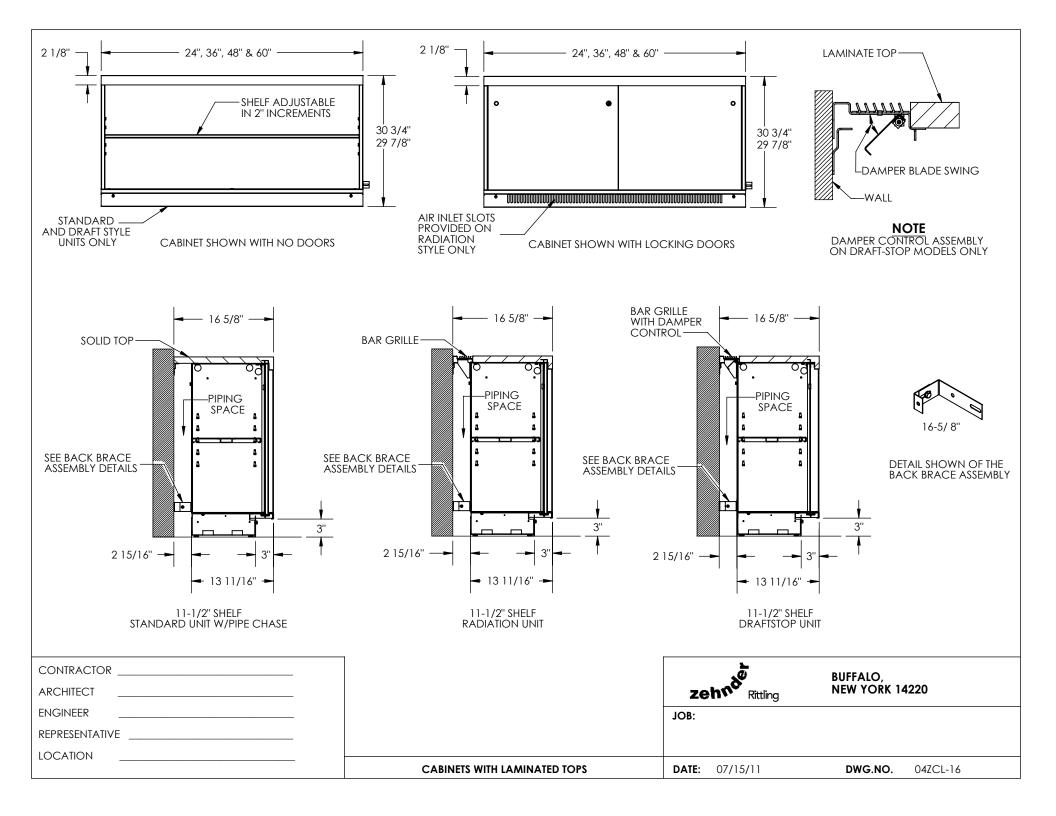

| CONTRACTOR     | <b>A</b> | R.       | _ \ <b>~</b>                | BUFFALO,           |
|----------------|----------|----------|-----------------------------|--------------------|
| ARCHITECT      | 16-5/8"  | 18"& 24" | zehn <sup>de</sup> Rittling | NEW YORK 14220     |
| ENGINEER       | 19-5/8"  | 18"& 24" | JOB:                        |                    |
| REPRESENTATIVE | 21-7/8"  | 18"& 24" |                             |                    |
| LOCATION       | 21-770   | 10 & 24  |                             |                    |
|                | 28"      | 18"& 24" | <b>DATE:</b> 07/15/11       | DWG.NO. 04ZC-ACC-2 |