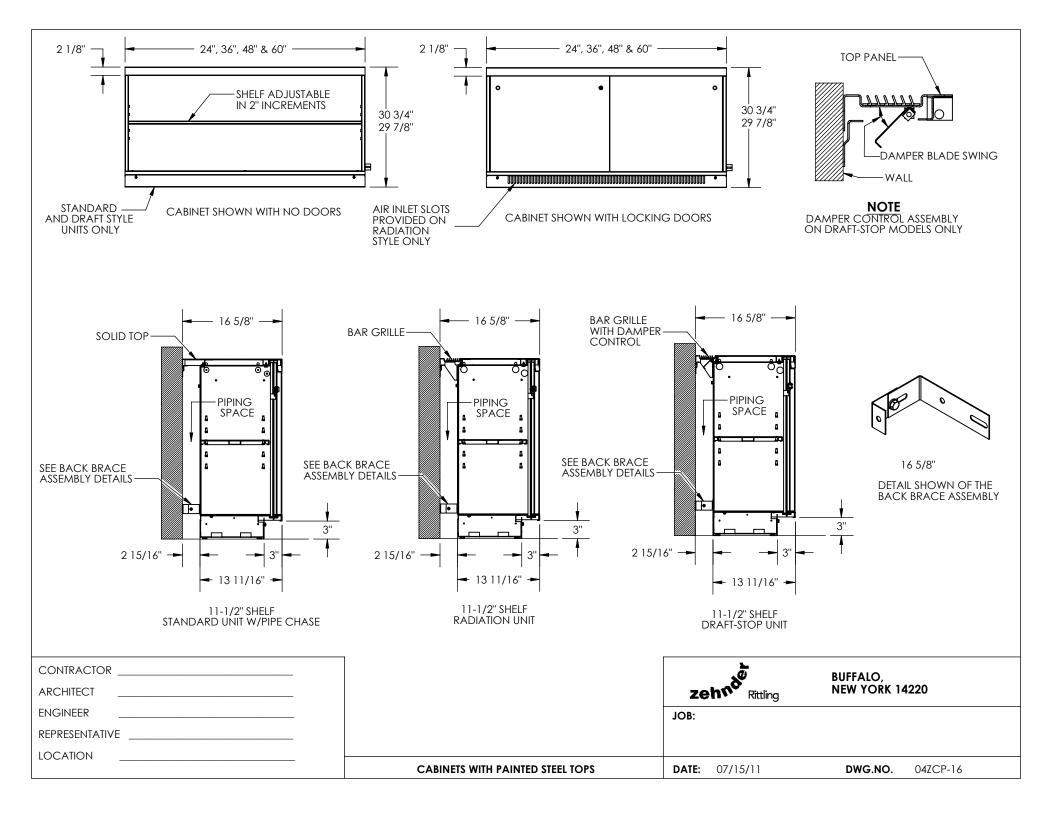

| CONTRACTOR     | <b>A</b> | R.       | _ \ <b>~</b>                | BUFFALO,           |
|----------------|----------|----------|-----------------------------|--------------------|
| ARCHITECT      | 16-5/8"  | 18"& 24" | zehn <sup>de</sup> Rittling | NEW YORK 14220     |
| ENGINEER       | 19-5/8"  | 18"& 24" | JOB:                        |                    |
| REPRESENTATIVE | 21-7/8"  | 18"& 24" |                             |                    |
| LOCATION       | 21-770   | 10 & 24  |                             |                    |
|                | 28"      | 18"& 24" | <b>DATE:</b> 07/15/11       | DWG.NO. 04ZC-ACC-2 |

| CONTRACTOR     | A       | В         | <b>,</b>                    | BUFFALO,           |
|----------------|---------|-----------|-----------------------------|--------------------|
| ARCHITECT      | 16-5/8" | 18"& 24"  | zehn <sup>de</sup> Rittling | NEW YORK 14220     |
| ENGINEER       | 19-5/8" | 18"& 24"  | JOB:                        |                    |
| REPRESENTATIVE | 01.7/0" | 10"0 0 4" |                             |                    |
| LOCATION       | 21-7/8" | 18"& 24"  |                             |                    |
|                | 28"     | 18"& 24"  | <b>DATE:</b> 07/15/11       | DWG.NO. 04ZC-ACC-1 |