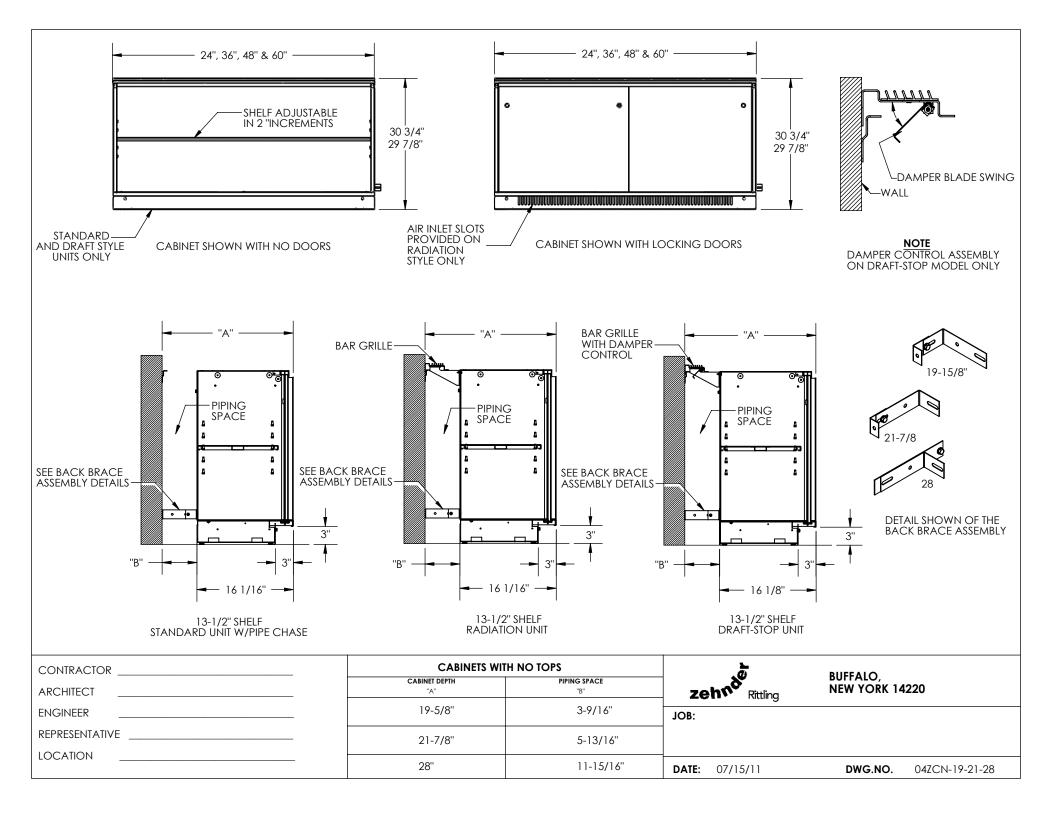

| CONTRACTOR     | <b>A</b> | R.       | _ \ <b>~</b>                | BUFFALO,           |
|----------------|----------|----------|-----------------------------|--------------------|
| ARCHITECT      | 16-5/8"  | 18"& 24" | zehn <sup>de</sup> Rittling | NEW YORK 14220     |
| ENGINEER       | 19-5/8"  | 18"& 24" | JOB:                        |                    |
| REPRESENTATIVE | 21-7/8"  | 18"& 24" |                             |                    |
| LOCATION       | 21-770   | 10 & 24  |                             |                    |
|                | 28"      | 18"& 24" | <b>DATE:</b> 07/15/11       | DWG.NO. 04ZC-ACC-2 |

| CONTRACTOR     | A       | В         | <b>,</b>                    | BUFFALO,           |
|----------------|---------|-----------|-----------------------------|--------------------|
| ARCHITECT      | 16-5/8" | 18"& 24"  | zehn <sup>de</sup> Rittling | NEW YORK 14220     |
| ENGINEER       | 19-5/8" | 18"& 24"  | JOB:                        |                    |
| REPRESENTATIVE | 01.7/0" | 10"0 0 4" |                             |                    |
| LOCATION       | 21-7/8" | 18"& 24"  |                             |                    |
|                | 28"     | 18"& 24"  | <b>DATE:</b> 07/15/11       | DWG.NO. 04ZC-ACC-1 |