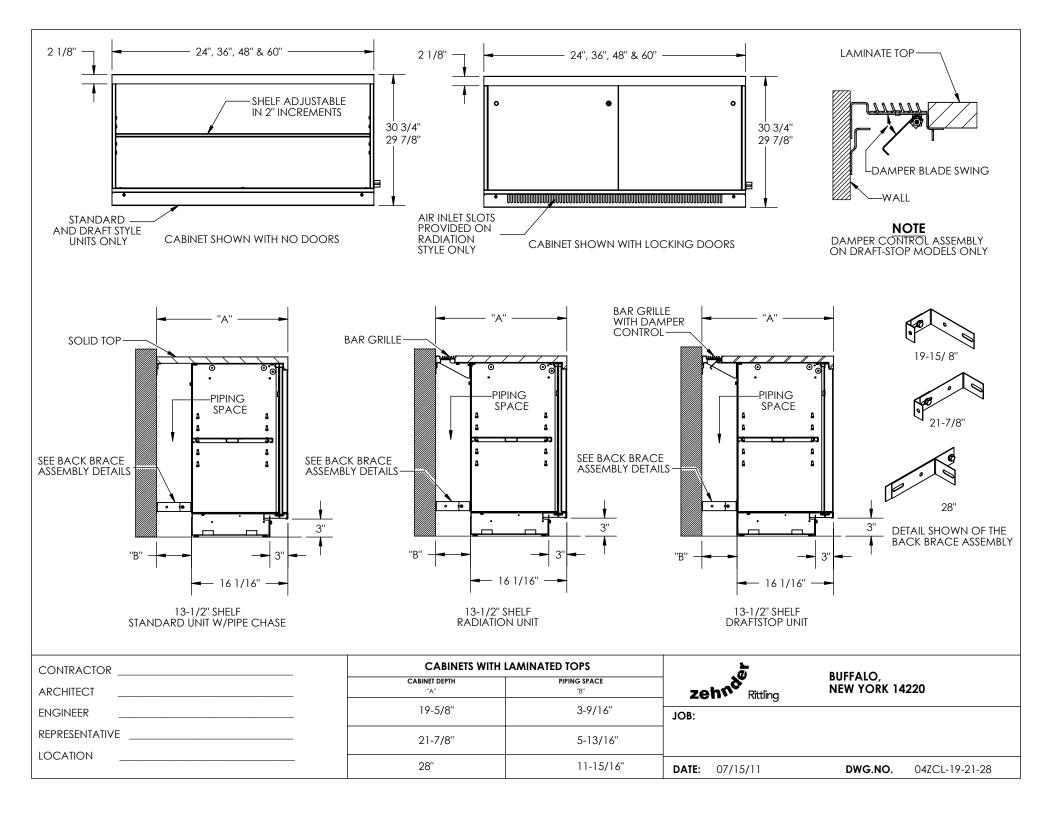

| CONTRACTOR     | A       | В         | <b>,</b>                    | BUFFALO,           |
|----------------|---------|-----------|-----------------------------|--------------------|
| ARCHITECT      | 16-5/8" | 18"& 24"  | zehn <sup>de</sup> Rittling | NEW YORK 14220     |
| ENGINEER       | 19-5/8" | 18"& 24"  | JOB:                        |                    |
| REPRESENTATIVE | 01.7/0" | 10"0 0 4" |                             |                    |
| LOCATION       | 21-7/8" | 18"& 24"  |                             |                    |
|                | 28"     | 18"& 24"  | <b>DATE:</b> 07/15/11       | DWG.NO. 04ZC-ACC-1 |