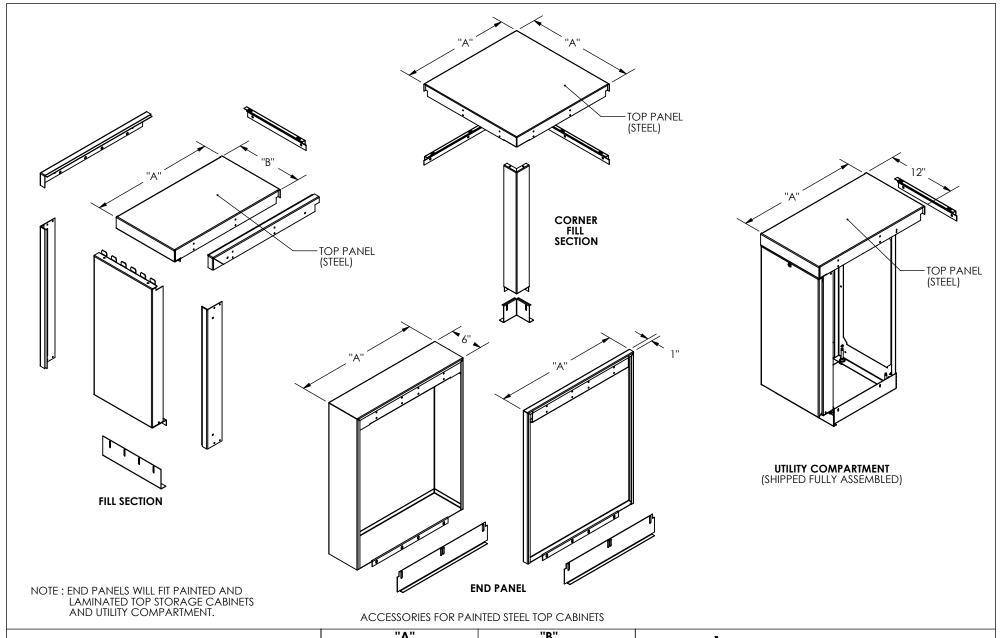

| CONTRACTOR     | <b>A</b> | R.       | _ \ <b>~</b>                | BUFFALO,           |
|----------------|----------|----------|-----------------------------|--------------------|
| ARCHITECT      | 16-5/8"  | 18"& 24" | zehn <sup>de</sup> Rittling | NEW YORK 14220     |
| ENGINEER       | 19-5/8"  | 18"& 24" | JOB:                        |                    |
| REPRESENTATIVE | 21-7/8"  | 18"& 24" |                             |                    |
| LOCATION       | 21-770   | 10 & 24  |                             |                    |
|                | 28"      | 18"& 24" | <b>DATE:</b> 07/15/11       | DWG.NO. 04ZC-ACC-2 |

| CONTRACTOR     | A       | В         | <b>,</b>                    | BUFFALO,           |
|----------------|---------|-----------|-----------------------------|--------------------|
| ARCHITECT      | 16-5/8" | 18"& 24"  | zehn <sup>de</sup> Rittling | NEW YORK 14220     |
| ENGINEER       | 19-5/8" | 18"& 24"  | JOB:                        |                    |
| REPRESENTATIVE | 01.7/0" | 10"0 0 4" |                             |                    |
| LOCATION       | 21-7/8" | 18"& 24"  |                             |                    |
|                | 28"     | 18"& 24"  | <b>DATE:</b> 07/15/11       | DWG.NO. 04ZC-ACC-1 |