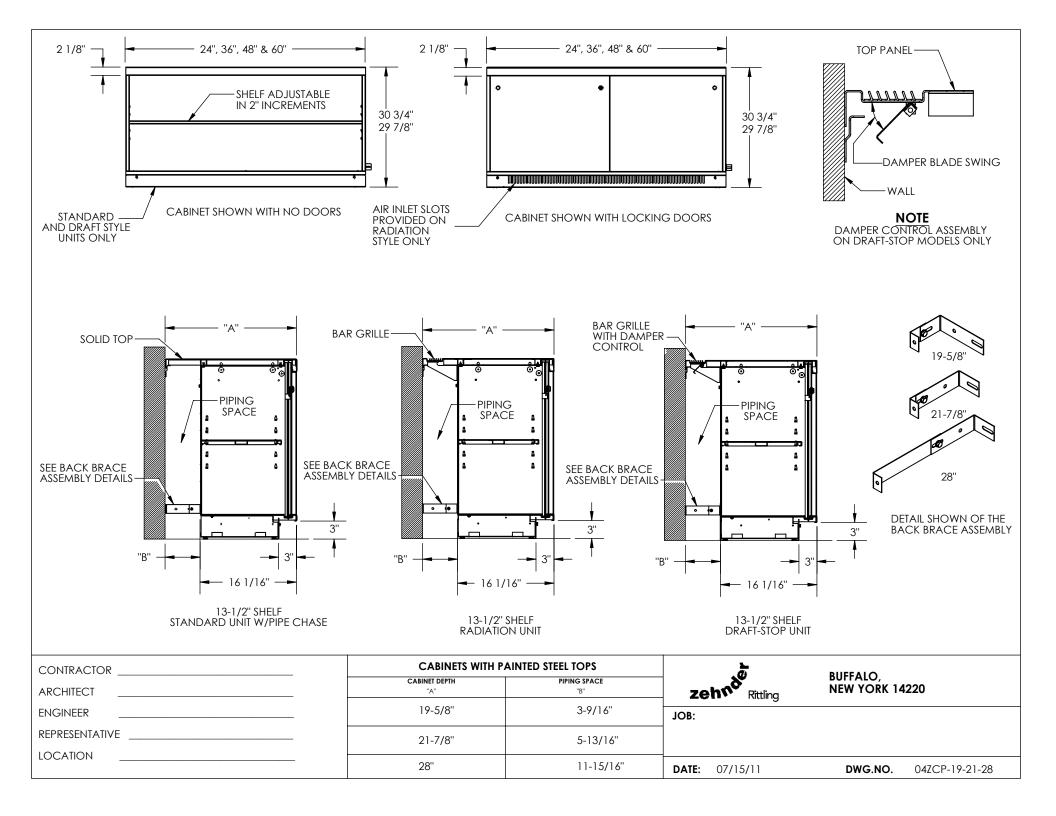

| CONTRACTOR     | <b>A</b> | R.       | _ \ <b>~</b>                | BUFFALO,           |
|----------------|----------|----------|-----------------------------|--------------------|
| ARCHITECT      | 16-5/8"  | 18"& 24" | zehn <sup>de</sup> Rittling | NEW YORK 14220     |
| ENGINEER       | 19-5/8"  | 18"& 24" | JOB:                        |                    |
| REPRESENTATIVE | 21-7/8"  | 18"& 24" |                             |                    |
| LOCATION       | 21-770   | 10 & 24  |                             |                    |
|                | 28"      | 18"& 24" | <b>DATE:</b> 07/15/11       | DWG.NO. 04ZC-ACC-2 |

| CONTRACTOR     | A       | В         | <b>,</b>                    | BUFFALO,           |
|----------------|---------|-----------|-----------------------------|--------------------|
| ARCHITECT      | 16-5/8" | 18"& 24"  | zehn <sup>de</sup> Rittling | NEW YORK 14220     |
| ENGINEER       | 19-5/8" | 18"& 24"  | JOB:                        |                    |
| REPRESENTATIVE | 01.7/0" | 10"0 0 4" |                             |                    |
| LOCATION       | 21-7/8" | 18"& 24"  |                             |                    |
|                | 28"     | 18"& 24"  | <b>DATE:</b> 07/15/11       | DWG.NO. 04ZC-ACC-1 |