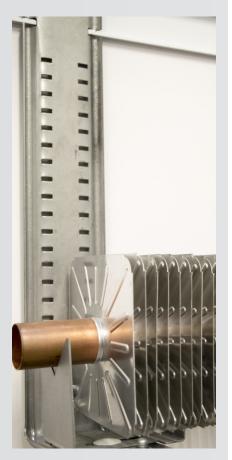

## Zehnder Rittling Fin Express Program

## Fin Express program features:

- Up to 500 ft of copper-aluminum element.
- Up to 200 standard size wall mounting brackets.
- 550 ft of standard color snap mounting channel.
- Optional brackets (nylon silencer, roller bearing) also available.