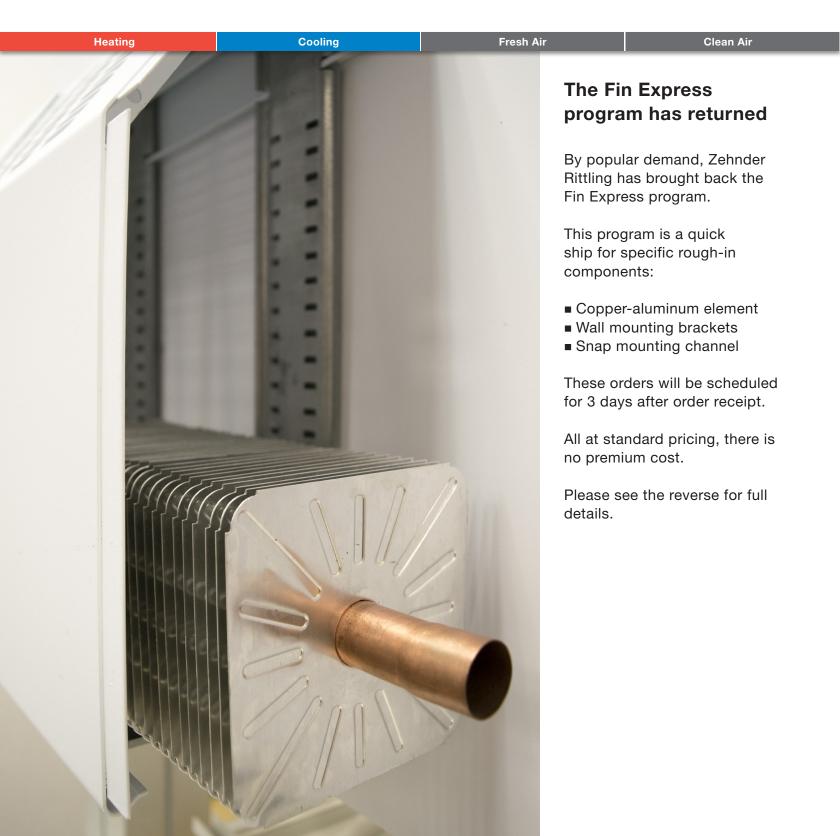

## Zehnder Rittling Fin Express Program

## Fin Express program features:

- Up to 500 ft of copper-aluminum element.
- Up to 200 standard size wall mounting brackets.
- 550 ft of standard color snap mounting channel.
- Optional brackets (nylon silencer, roller bearing) also available.