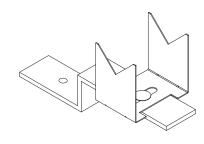

3/16 SUPPORT BRACKET

| PIPE SIZE<br>(COPPER) | FIN SIZE          | "A"       |  |
|-----------------------|-------------------|-----------|--|
| 3/4''                 |                   | 4-27/32'' |  |
| 1''                   | 3-1/4'' x 3-1/4'' | 5''       |  |
| 1-1/4''               |                   | 5-3/16''  |  |