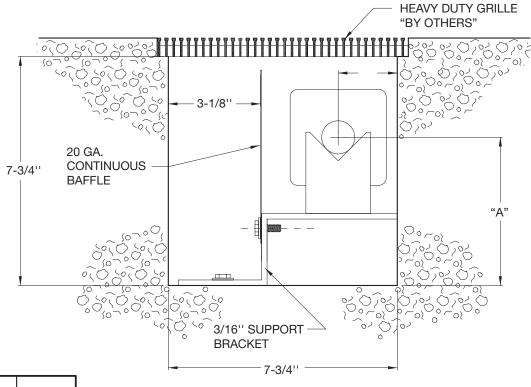

3/16 SUPPORT BRACKET

| PIPE SIZE<br>(COPPER) | FIN SIZE          | "A"       |  |
|-----------------------|-------------------|-----------|--|
| 3/4''                 |                   | 4-27/32'' |  |
| 1''                   | 3-1/4'' x 3-1/4'' | 5''       |  |
| 1-1/4''               |                   | 5-3/16''  |  |