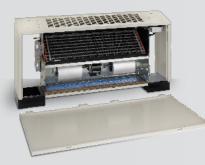

### 2-week Cabinet Unit Heaters

#### Model RF, RFI, RS, RSI, RW, RWI, RRW, RRWI, RFRW, RFRWI, RC, RFRC and RRC. Features include:

- 1 and 2 coil rows
- 120V Standard and high static PSC motors
- 24V or 120V control board
- Disconnect switch
- Wall mounted analog and digital non-programmable and programmable thermostats
- Aquastat
- 14 or 16 gauge cabinetry with allen-head or Torx-head fasteners
- Throwaway, pleated and washable filters
- 7 standard colors

Cabinet Unit Heater: RF