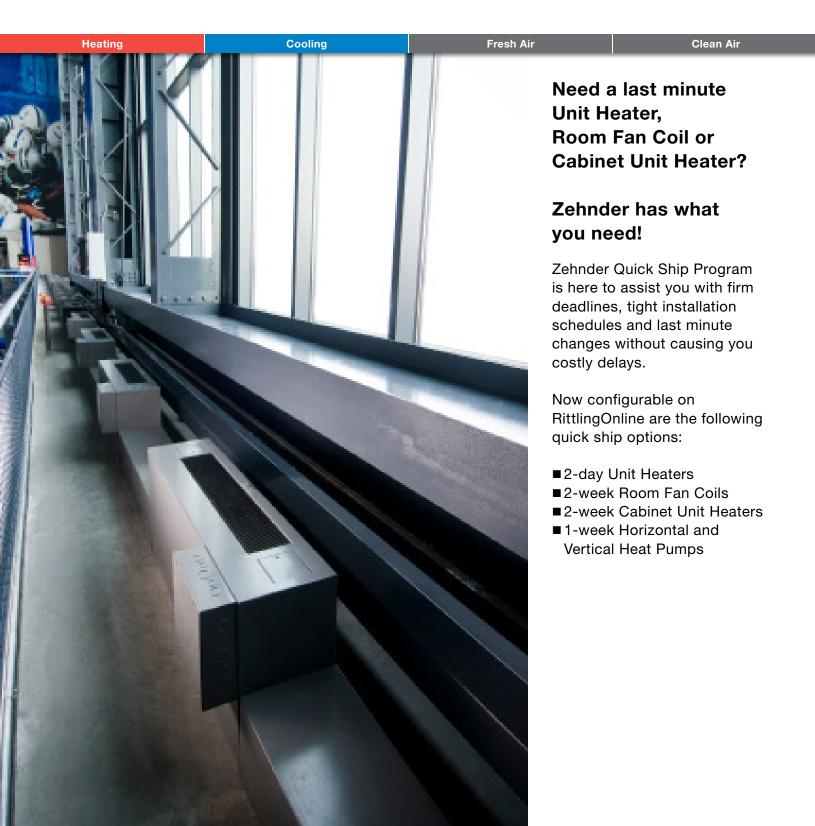

# Zehnder Quick Ship Program





## 2-days Unit Heaters

#### All in-stock model RH and RV. Features include:

- RH-18 through RH-340 with 120V/60Hz/1Ph motors
- RV-42 through RV-333 with 120V/60Hz/1Ph motors
- RV-385 through RV-610 with 230V/460V/60Hz/3Ph motors
- Includes most ship loose accessories
- Disconnect switch
- Manual motor starter
- Variable speed controller
- Wall thermostat
- Aquastat
- Thermostat guard
- Pipe hanger kit
- Vertical air outlet diffusers
- Available inventory updated every Tuesday on RittlingOnline



### 2-week Cabinet Unit Heaters

#### Model RF, RFI, RS, RSI, RW, RWI, RRW, RRWI, RFRW, RFRWI, RC, RFRC and RRC. Features include:

- 1 and 2 coil rows
- 120V Standard and high static PSC motors
- 24V or 120V control board
- Disconnect switch
- Wall mounted analog and digital non-programmable