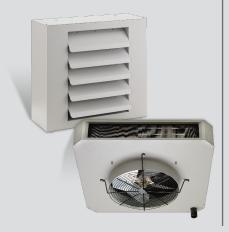

## 2-days Unit Heaters

#### All in-stock model RH and RV. Features include:

- RH-18 through RH-340 with 120V/60Hz/1Ph motors
- RV-42 through RV-333 with 120V/60Hz/1Ph motors
- RV-385 through RV-610 with 230V/460V/60Hz/3Ph motors
- Includes most ship loose accessories
- Disconnect switch
- Manual motor starter
- Variable speed controller
- Wall thermostat
- Aquastat
- Thermostat guard
- Pipe hanger kit
- Vertical air outlet diffusers
- Available inventory updated every Tuesday on RittlingOnline