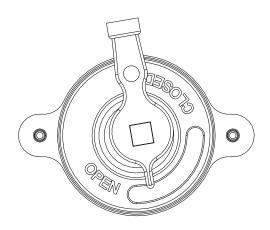

## **Specifications**

- ° 20-gauge galvannealed steel
- Foam gasket seal
- Galvanized steel damper handle with wing nut memory setting

Manual damper