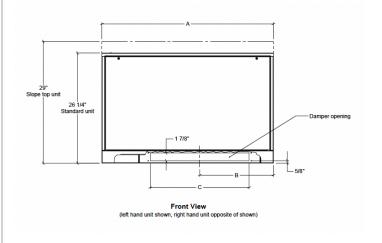

| Unit size | Α  | В      | С      |
|-----------|----|--------|--------|
| 02        | 29 | 11-5/8 | 15     |
| 03        | 35 | 14-5/8 | 15     |
| 04        | 41 | 17-5/8 | 23-5/8 |
| 06        | 53 | 23-5/8 | 23-5/8 |
| 08        | 59 | 26-5/8 | 33-5/8 |
| 10        | 67 | 30-5/8 | 33-5/8 |
| 12        | 77 | 35-5/8 | 33-5/8 |